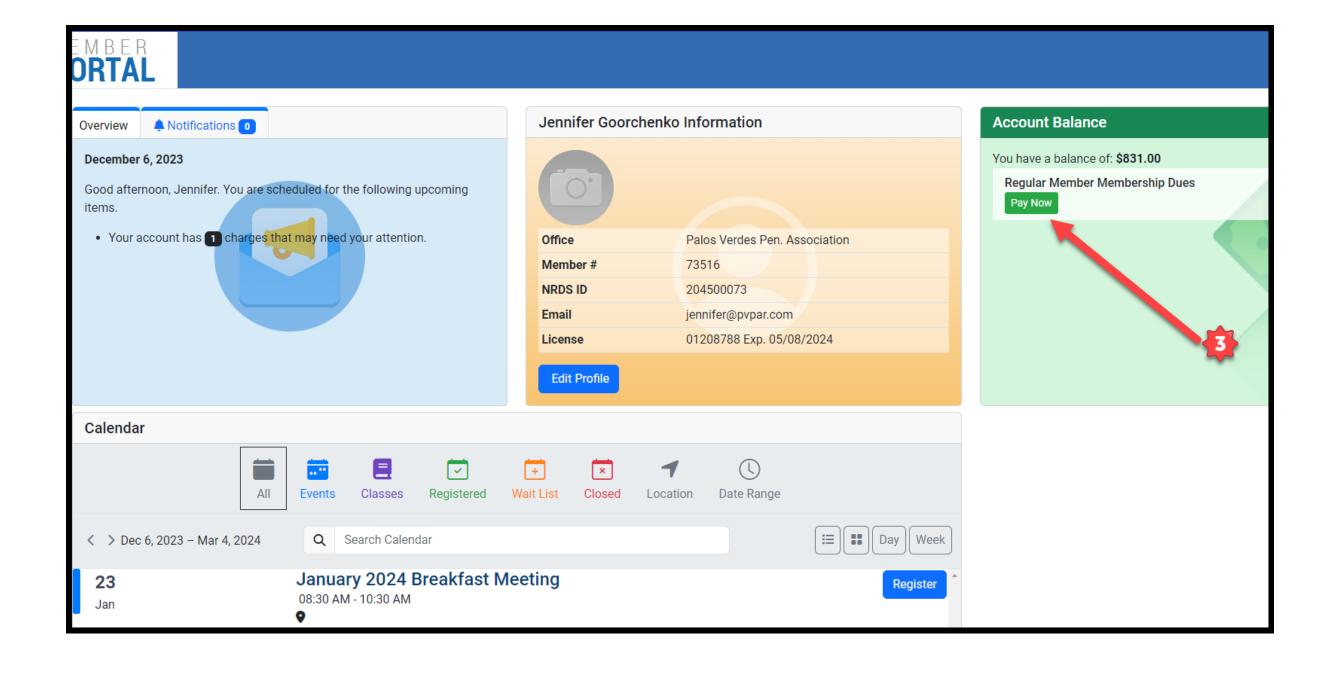

#### Account for Jennifer Goorchenko - Pay Your Invoices Here

### **Unpaid Invoices**

Check the Pay Now box below for invoices you want to pay.

View Paid and Unpaid Invoices

### **Regular Member Membership Dues**

• Note: Invoices in this category may not be paid off separately.

| Invoice     | Date     | Office / Incurring Member   | Invoice Total | Amount Applied | Balance Due | Pay Now |
|-------------|----------|-----------------------------|---------------|----------------|-------------|---------|
| 5148576 PDF | 11/27/23 | PVPAR / Jennifer Goorchenko | 831.00        | 0.00           | 831.00      |         |

Total Due: \$831.00

| Aging  | Current | Over 30 Days | Over 60 Days | Over 90 Days |
|--------|---------|--------------|--------------|--------------|
| Amount | 831.00  | 0.00         | 0.00         | 0.00         |